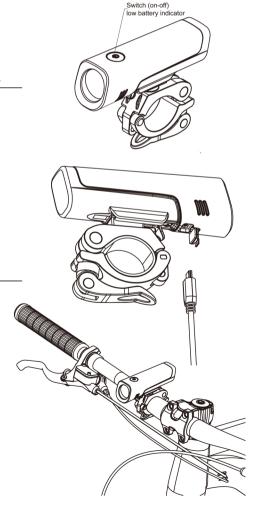

#### Low power indicator

When the button lights red \ it shows that battery is about to run out. Please recharge it on time Warning: battery can get damaged when stored empty.

## **Battery charging**

Open USB cover found at the bottom of the light and connect with power supply (power bank)by USB cable, when the green light stops flashing, it indicates the charging is complete.