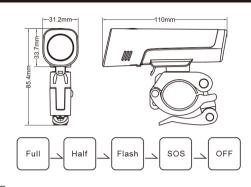

# **Product specifications**

Battery: Premium Li-ion Battery function: Full / Half / flash / SOS Battery capacity: 2200mAh

Run time: 11 hours for half mode/ 6 hours for full mode

Lumen: 300 lumens Size: 110x33.7x31.2mm

Net weight: 103g (including battery)
Material: ABS,PMMA, Aluminum

Anti-glare: Yes Voltage: 3.7V