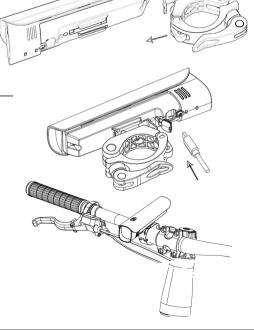

#### **Product features:**

- Bright CREE LED
- Long lasting Li-Ion battery (>4hrs)
- Side lights
- Easy mounting with supplied bracket

low battery indicator