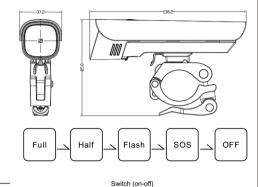

## **Product specifications**

Battery: Premium Li-ion Battery function: Full / Half / flash / SOS Battery capacity: 2200mAh

Run time: 11 hours for half mode/ 6 hours for full mode

Lumen: 300 lumens Size: 110\*33.7\*31.2mm

#### **Product features:**

- Bright CREE LED
- Long lasting Li-Ion battery (>4hrs)
- Side lights
- Easy mounting with supplied bracket

low battery indicator